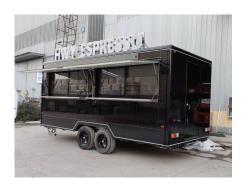

## **FS500 Coffee Trailer**

#### **Details**

- Front - - Front - - Front -

- Side - - Door -

- Lights - - Lights - - Lights -

- Interior - - Interior Lights - - Drink Cooler -