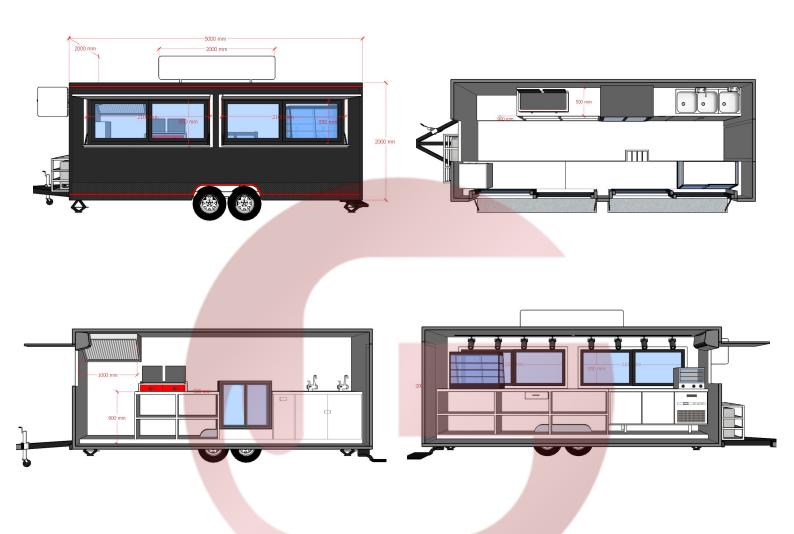

#### **Details**

- Front - - Front - - Front -

- Side - - Door -

- Lights - - Lights - - Lights -

- Interior - - Interior Lights - - Drink Cooler -

## Design