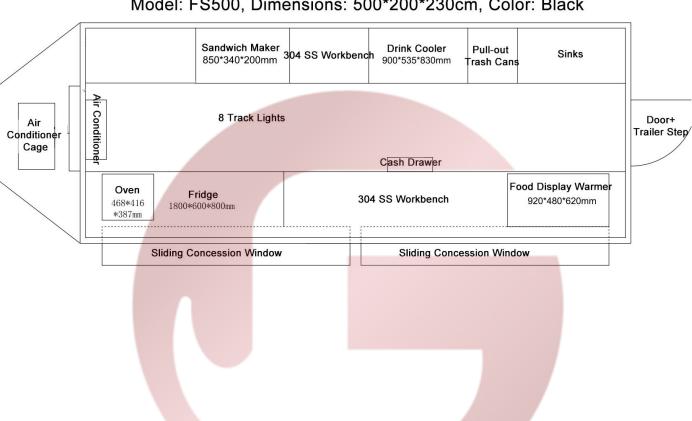

#### Floor Plan

Model: FS500, Dimensions: 500\*200\*230cm, Color: Black

### **Specification**

| Model:             | FS500                                                                                                                                                                                                                                                 |
|--------------------|-------------------------------------------------------------------------------------------------------------------------------------------------------------------------------------------------------------------------------------------------------|
| Dimensions:        | 500*200*235cm                                                                                                                                                                                                                                         |
| Full Dimensions:   | 650*200*235cm                                                                                                                                                                                                                                         |
| Net Weight:        | 1,400KG                                                                                                                                                                                                                                               |
| Gross Weight:      | 1,500KG                                                                                                                                                                                                                                               |
| Max. Load Weight:  | 3,200KG                                                                                                                                                                                                                                               |
| Tires:             | 185R14C                                                                                                                                                                                                                                               |
| Color:             | Black                                                                                                                                                                                                                                                 |
| Window:            | Sliding concession window, with gas struts & aluminum alloy frames                                                                                                                                                                                    |
| Electrical:        | 220V/50HZ                                                                                                                                                                                                                                             |
| Material:          | Exterior wall: XPS Insulation: 40mm Polyurethane spray foam Interior wall: ACM Workbench: 304 stainless steel Floor: Non-slip aluminium checkered floor                                                                                               |
| Trailer Accessory: | 88cm safety chain Trailer hitch ball Trailer coupler Trailer stabilizers AU standard 6"guide wheels Flip down stainless steel serving shelf Door stop Gas piping 7 pin trailer connector Air conditioner Air container cage Trailer step 4 tire locks |
| Electrical System: | Electrical panel board 32A breaker 10A AU power sockets 15A generator receptacle with cover AU 3x2.5mm <sup>2</sup> electric line                                                                                                                     |

| Lighting:            | 1.2m interior LED light bars Side lights ARD trailer tail lights & red reflectors License lights LED LOGO sign Side sign board White LED light strip 8 track lights                                                                                      |
|----------------------|----------------------------------------------------------------------------------------------------------------------------------------------------------------------------------------------------------------------------------------------------------|
| Water Sink Kits:     | 3 compartment water sinks Commercial faucets for cold & hot water Floor drain                                                                                                                                                                            |
| Water Supply System: | 24V water pump 25L plastic clean water tanks 25L wastewater tanks Water heater                                                                                                                                                                           |
| Kitchen Equipment:   | 304 stainless steel workbench with cabinets 304 stainless steel backsplash, height: 50cm 1m stainless steel exhaust hood Food warmer display Electric oven Drink cooler 350L under-bench fridge Electric sandwich makers Pull-out trash cans Cash drawer |
| Warranty:            | 1 year warranty for free                                                                                                                                                                                                                                 |